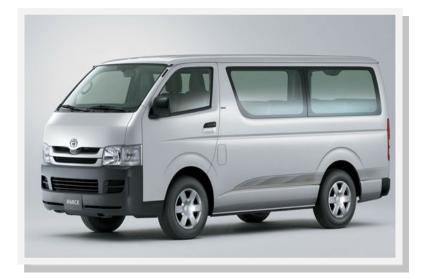

## **2018 Toyota Hiace Commuter Van**

KDH202L-RDMDY 2 Wheel Drive 25 MPG Highway 22 MPG City

#### **Mechanical**

Radial Tires 195/70R15 2.5 L Turbo Diesel 4 Cylinder 5 Speed Manual Transmission 90 HP

### **Exterior**

Low Roof Easy Walk Out Door Side Step Sliding Windows Steel Rims Anti-Glare Rearview Mirror Double Wishbone Front Suspension

## **Comfort and Convenience**

12 Passenger Climate Control Cabin Amenities 4 Row seating Cloth Upholstery Dual Air Condition AM/FM Radio