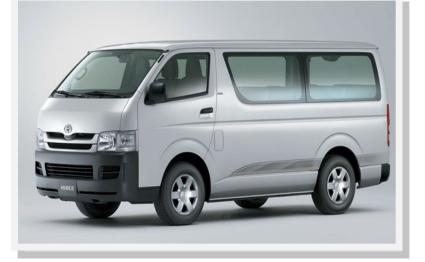

### 2018 Toyota Hiace Commuter Van

KDH202L-REMDY 28 MPG Highway 25 MPG City

#### Mechanical

Radial Tires 195/70R15 2 Wheel Drive 4 Cylinder Diesel , 2.5L Diesel 5 Speed Manual Transmission 90 HP Power Front & Rear Disk Brakes Independent with heavy duty absorbers Multi leaf Spring with solid Axle Power Steering

#### **Exterior**

Low Roof Easy Walk Out Door/Slide Type Steel Rims Anti-Glare Rearview Mirror Rough Road Package Side Step Sliding Windows Standard & Long Body 5.0M

#### **Comfort and Convenience**

15 PassengerOutside Rear View Mirrors5 Row SeatingCloth SeatsPower Point Access